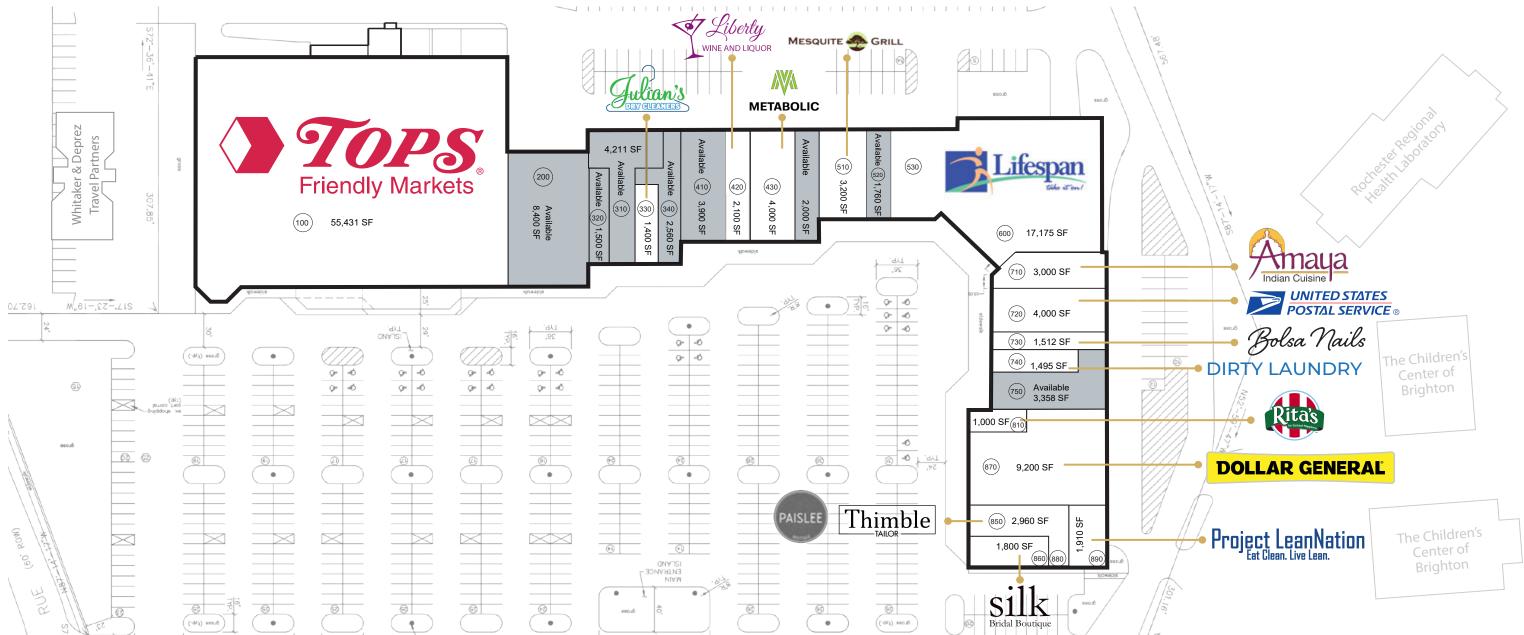

# **HIGHLIGHTS**

#### Location

1900 South Clinton Ave

## Site Size

14.3 Acres

### **Center Size**

139,700 sf

### **Annual Visits**

1.1 Million

## **Annual Visit Frequency**

4.19

**Pad Opportunity with Drive Through** 

## **Area Description**

Centrally located in the suburb of Brighton, the shopping center is easily accessible from local universities, medical centers and major residential areas.

The renovated center features enhanced pedestrian elements that create connectivity throughout the plaza, a modernized façade and an expanded Tops Friendly Markets.

Shoppes at Lac De Ville enjoys a close proximity to many Rochester amenities including performance centers, sports arenas, parks and historic landmarks.

# **ALSO NEARBY**

**Encore of Lac De Ville** (Across the Street)