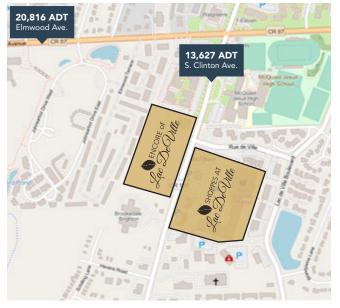

Children's Learning Center Jersey Mike's

National Grocery (TBA)

Rochester Integrated Medicine Starbucks

College Town (1.9 miles)

**Downtown Rochester** (2.9 miles)

### **Other Notable Locations**

McQuaid Jesuit High School (0.3 miles)

Walgreens (0.4 miles)

Rochester Rehabilitation (1.1 miles)

University of Rochester (1.2 miles)

Clinton Crossings Medical Center (1.2 miles)

Costco (1.3 miles)

REI Co-Op (1.3 miles)

URMC Pain Treatment Center (1.4 miles)

Rochester Psychiatric Center (1.4 miles)



## DEMOGRAPHICS WITHIN 5 MILES

**Population:** 275,336

Median HH Income: \$46,910/year

**Gender:** 49% Male

51% Female

**Total Businesses:** 12,350

**Education:** 22% High School

26% Some College/Associates

37% Bachelors/Masters

**Size:** 5 mi<sup>2</sup>

**Crime Rate:** Low





# FOUR GENERATIONS. ONE GROUP. BUILDING COMMUNITIES.

Established in 1910 as a general contractor, DiMarco Group has evolved over the years into a full service development company applying cutting-edge design and building concepts to meet 21st century real estate needs. After 100 years, our commitment to excellence is stronger than ever.

Our visionary approach includes deployment of first-rate people, practices & technologies in partnership with our clients, who benefit from the strength and experience of the DiMarco Group family of companies.

ADMAR Construction Equipment

BALDWIN REAL ESTATE
Property
Management

ESTATE DIMARCO CONSTRUCTORS
Construction
Management

J. DIMARCO BUILDERS
Facilities
Management

JD AVIATION

Private Jet

Charters

ShoppesAtLacDeVille.com • 585.672.5000 •